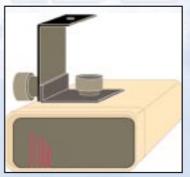

#### Receiver Ref. : RE / IR

Each receiver is supplied with :

- 1 DE09 P Plug
- 1 DE09 S Socket
- 2 connector Covers
- 1 adjustable Mounting Bracket
  1 decoder chip to fit the control
- 1 decoder chip to fit the control desk (positions U35, U48, U53, U62)

## **Receiver Characteristics**

Dimensions (mm) : 150 x 155 x 120 Weight (kg) : 0.7