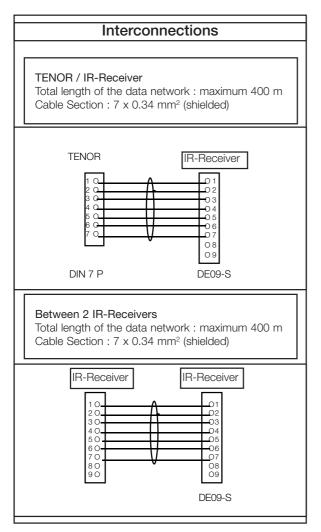

#### Accessories

- DE09 Plug
- DE09 receptacle
- DIN 7 -Plug

DE09M/CP DE09F/CP DIN /7 M

**IR TENOR** 

This equipment complies with all applicable European directives and carries a CE mark.