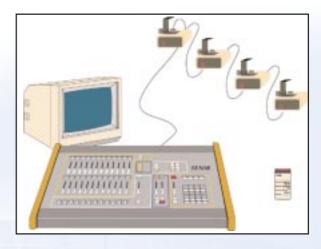

# IR TENOR Infrared Remote Control

Some functions of TENOR, such as :

- channel level settings
- memory loading or memory play-back

can be remote controlled by means of an infrared system composed of maximum 4 receivers and 1 transmitter (HiFi/Video remote control type).

Transmitter maximum range is 30 m; each receiver is configurated and can be set anywhere within the system configuration.

### Transmitter HiFi/Video remote control type. Ref. : EM/ IR

Powered by :

- either : 9 V alkaline battery; type 6LF22 (IEC standard)
- or : rechargeable battery
  - example : TR7.8 battery (VARTA) FW4001 charger (FRIWO)

#### Receiver Ref. : RE / IR

Each receiver is supplied with :

- 1 DE09 P Plug
- 1 DE09 S Socket
- 2 connector Covers
- 1 adjustable Mounting Bracket
  1 decoder chip to fit the control
- 1 decoder chip to fit the control desk (positions U35, U48, U53, U62)