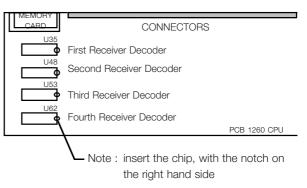

# Decoder chips in the TENOR

One decoder chip is supplied with each receiver and has to be inserted in the TENOR as follows:

## Jumper position in the IR receivers

On the internal PCB 1217, a jumper will be positionned, from 1 to 4, following the decoder chips position.

=

=

=

=

# Receiver

Jumper in position 1 Jumper in position 2 Jumper in position 3 Jumper in position 4

| INOR |      |    |          |     |
|------|------|----|----------|-----|
|      | Chip | in | position | U35 |
|      | Chip | in | position | U48 |
|      | Chip | in | position | U53 |
|      | Chip | in | position | U62 |
|      |      |    |          |     |