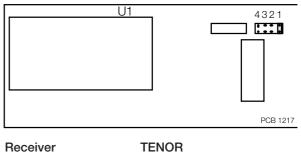

## Jumper position in the IR receivers

On the internal PCB 1217, a jumper will be positionned, from 1 to 4, following the decoder chips position.

=

=

=

=

# Receiver

Jumper in position 1 Jumper in position 2 Jumper in position 3 Jumper in position 4

| INOR |      |    |          |     |
|------|------|----|----------|-----|
|      | Chip | in | position | U35 |
|      | Chip | in | position | U48 |
|      | Chip | in | position | U53 |
|      | Chip | in | position | U62 |
|      |      |    |          |     |