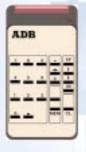

### Transmitter HiFi/Video remote control type. Ref. : EM/ IR

Powered by :

- either : 9 V alkaline battery; type 6LF22 (IEC standard)
- or : rechargeable battery
  - example : TR7.8 battery (VARTA) FW4001 charger (FRIWO)

## **Transmitter Characteristics**

Dimensions (mm) : 145 x 70 x 22 Weight (kg) : 0.15